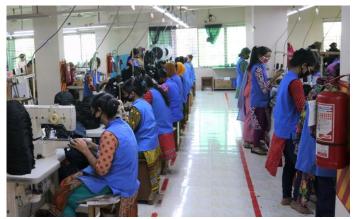

### Sewing Machine

We have 120 High Quality Sewing Machines. 90 Machines are Manual (Sunstar - Korea) & 30 Machines are Automated (Jack - China). Among the 120 Sewing Machines 94 Machines are of 1 Needle & 26 Machines are of 2 Needle.

### Factory Overview

(CAPS & HEADWEAR EXPORTER)

Office & Factory: Plot # 56, House # 116, Nurani Madrasa Road # 05, Vatulia, Turag, Dhaka-1230.