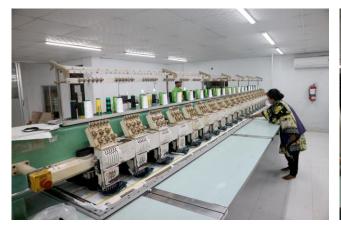

#### **Embroidery Department**

We have a sister concern Embroidery Unit named MENA Embroidery Ltd. There we have 13 embroidery machines (Tajima - Japan). And we have a production capacity of 5,600,000 stiches (Per Day)/8000 Pcs (Per Day). We have skilled technicians & workers also so that we can take maximum advantage to meet our buyers requirements. There we have 95 skilled & semi-skilled Workers. Any type, colour & design of embroidery works can be done in our facility as per buyers requirements.