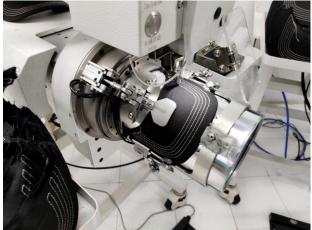

#### Automatic Cylinder Visor Sewing Machine

We have 3 set of Modern Computerized Automatic Cylinder Visor Sewing Machine (JYL – China). It's a wonderful visor sewing machine having the following features:

- Sollows normal pattern & capable to customize special patterns as per buyer's requirement.
- Margin Capacity: approximately 450 pcs /hrs (8 Row).
- Working Area: 1200\*1050\*1370 MM.