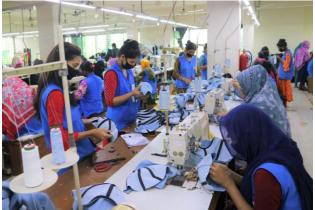

### Sewing Machine

We have 120 High Quality Sewing Machines. 90 Machines are Manual (Sunstar - Korea) & 30 Machines are Automated (Jack - China). Among the 120 Sewing Machines 94 Machines are of 1 Needle & 26 Machines are of 2 Needle.

### Factory Overview

(CAPS & HEADWEAR EXPORTER)

Office & Factory: Plot # 56, House # 116, Nurani Madrasa Road # 05, Vatulia, Turag, Dhaka-1230.