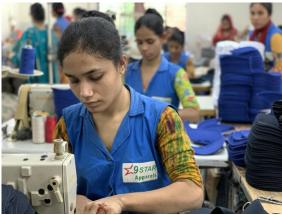

### Sewing Machine

We have 120 High Quality Sewing Machines. 90 Machines are Manual (Sunstar - Korea) & 30 Machines are Automated (Jack - China). Among the 120 Sewing Machines 94 Machines are of 1 Needle & 26 Machines are of 2 Needle.

#### **Human Resources**

We have a highly qualified directorial body who have 30 year's of experiences in cap industry. We have appointed professional offisials, efficient staffs, skilled technicians & workers also so that we can take maximum advantage to meet our buyers requirements.