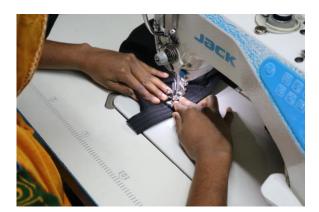

### Sewing Machine

We have 120 High Quality Sewing Machines. 90 Machines are Manual (Sunstar - Korea) & 30 Machines are Automated (Jack - China). Among the 120 Sewing Machines 94 Machines are of 1 Needle & 26 Machines are of 2 Needle.