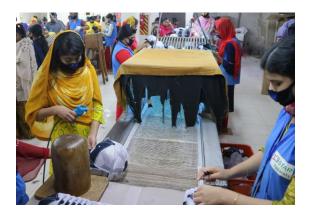

### Factory Overview

(CAPS & HEADWEAR EXPORTER)

Office & Factory: Plot # 56, House # 116, Nurani Madrasa Road # 05, Vatulia, Turag, Dhaka-1230.

#### **Embroidery Department**

We have a sister concern Embroidery Unit named MENA Embroidery Ltd. There we have 13 embroidery machines (Tajima - Japan). And we have a production capacity of 5,600,000 stiches (Per Day)/8000 Pcs (Per Day). We have skilled technicians & workers also so that we can take maximum advantage to meet our buyers requirements. There we have 95 skilled & semi-skilled Workers. Any type, colour & design of embroidery works can be done in our facility as per buyers requirements.