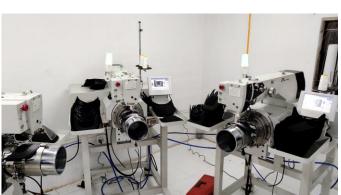

#### Automatic Cylinder Visor Sewing Machine

We have 3 set of Modern Computerized Automatic Cylinder Visor Sewing Machine (JYL – China). It's a wonderful visor sewing machine having the following features:

- Sollows normal pattern & capable to customize special patterns as per buyer's requirement.
- Margin Capacity: approximately 450 pcs /hrs (8 Row).
- Working Area: 1200\*1050\*1370 MM.