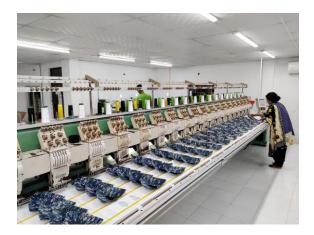

#### **Embroidery Department**

We have a sister concern Embroidery Unit named MENA Embroidery Ltd. There we have 13 embroidery machines (Tajima - Japan). And we have a production capacity of 5,600,000 stiches (Per Day)/8000 Pcs (Per Day). We have skilled technicians & workers also so that we can take maximum advantage to meet our buyers requirements. There we have 95 skilled & semi-skilled Workers. Any type, colour & design of embroidery works can be done in our facility as per buyers requirements.